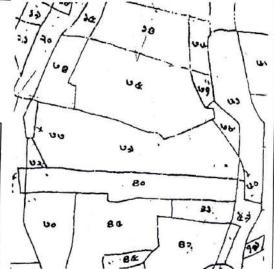

## SKETCH MAP SITE PLAN SHOWING THE VACANT LAND TOBE SOLD OF MOUZA:-RADHA, J.L. NO.-72, TOUZI NO.- 91, PARGANA - PATHARGHATA, P.S.- PHANSIDEWA,

#### NAME OF SELLER:-

SRI. BHAKTA BIR PRADHAN, S/O.-LATE H.B.PRADHAN, RESIDENT OF - DEVELOPMENT AREA, BODHI MARG, ABOVE CONGRESS BHAWAN,GANGTOK CITY,P.O.& P.S.-GANGTOK, DIST.- EAST SIKKIM, PIN.- 737101,STATE - SIKKIM.

## DIST.- DARJEELING.

PART TRACE MAP OF MOUZA:RADHA,J.L.NO.-72. SCALE:16"=1 MILE

#### NAME OF PURCHASER:-

1. CENINFRA CONSULTANT (OPC) PVT LIMITED, REGISTERED OFFICE,

GF-1161, SECTOR 38, GURGAON HARYANA, 122001.

2. CENSUS CONSULTANT

REGISTERED OFFICE

BLOCK -D, FF 8, FIRST FLOOR OMAXE GURGAON MALL, SECTOR 49 SOHNA ROAD, GURGAON, HARYANA. DIRECTOR/ PROPRIETOR SRI SRISH BHASKAR RAI, S/O BHUNESHWAR RAI.

RESIDENT OF - APARTMENT NO. 9-A, ELITE, TOWER NO.24, BELGRAVIA, CENTRAL PARK-II RESORTS,HERO HONDA ROAD, SECTOR- 48, ISLAMPUR(97),GURGAON, HARYANA, PIN-122018.