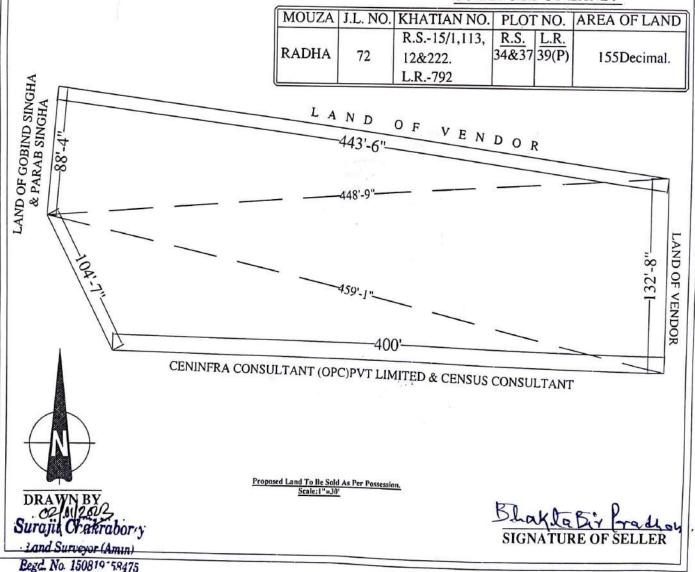

## SCHEDULE OF VACANT LAND HEREBY SOLD

All that piece and parcel of land Measuring 155 Decimal, appertaining to and forming part of R.S. Plot No. 34, 36 & 37 Corresponding to L.R. Plot No. 39, recorded in R.S. Khatian No. 12, 15/1, 113 & 222 Corresponding to L.R. Khatian No. 792, under Mouza - Radha, J. L. No.72, Police Station - Phansidewa, District - Darjeeling, Under Gram Panehayat Area. As per ROR Rupni & Proposed use of land Industrial Use.

## The said land is butted and bounded as follows:-

North: Land of Vendors;

South: Land of Chaitanya Singha & Prafulla Singha;

East : Land of Vendor;

West: Land of Gobinda Singha & Parav Singha.

Within the aforesaid boundary the Vendor does hereby sell/sale the land measuring 155 Decimal, to the Purchasers are forming part of these presents.

## SKETCH MAP SITE PLAN SHOWING THE VACANT LAND TOBE SOLD OF MOUZA:-RADHA, J.L. NO.-72, TOUZI NO.- 91, PARGANA - PATHARGHATA, P.S.- PHANSIDEWA,

#### NAME OF SELLER:-

SRI. BHAKTA BIR PRADHAN, S/O.-LATE H.B.PRADHAN, RESIDENT OF - DEVELOPMENT AREA, BODHI MARG, ABOVE CONGRESS BHAWAN,GANGTOK CITY,P.O.& P.S.-GANGTOK, DIST.- EAST SIKKIM, PIN.- 737101,STATE - SIKKIM.

## DIST.- DARJEELING.

PART TRACE MAP OF MOUZA:RADHA,J.L.NO.-72. SCALE:16"=1 MILE

#### NAME OF PURCHASER:-

1. CENINFRA CONSULTANT (OPC) PVT LIMITED, REGISTERED OFFICE,

GF-1161, SECTOR 38, GURGAON HARYANA, 122001.

2. CENSUS CONSULTANT

REGISTERED OFFICE

BLOCK -D, FF 8, FIRST FLOOR OMAXE GURGAON MALL, SECTOR 49 SOHNA ROAD, GURGAON, HARYANA. DIRECTOR/ PROPRIETOR SRI SRISH BHASKAR RAI, S/O BHUNESHWAR RAI.

RESIDENT OF - APARTMENT NO. 9-A, ELITE, TOWER NO.24, BELGRAVIA, CENTRAL PARK-II RESORTS,HERO HONDA ROAD, SECTOR- 48, ISLAMPUR(97),GURGAON, HARYANA, PIN-122018.